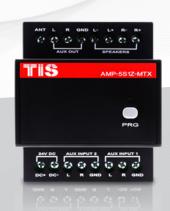

# AUDIO PLAYER Player / Amplifier 1 Zone 5 Sources

Model: AMP-5S1Z-MTX

| PRODUCT SPECIFICATIONS      |                                |                                                                   |                                                                                                                                                                                         |
|-----------------------------|--------------------------------|-------------------------------------------------------------------|-----------------------------------------------------------------------------------------------------------------------------------------------------------------------------------------|
| <u>+</u>                    | Input                          | USB slot / SD card slot<br>Auxiliary 1<br>Auxiliary 2<br>FM Radio | To play mp3 tracks from SD card (Class4 recommended) Screw terminal 0.22 mm2 Screw terminal 0.22 mm2 FM radio IC with Antenna                                                           |
| 1                           | Output                         | Stereo amplified output<br>Auxiliary output                       | 2 × 25 Watt / 8 ohms<br>Variable stereo RCA plug output                                                                                                                                 |
| (TI SBUS)                   | TIS Bus                        | Number of devices on 1 line<br>Bus voltage<br>Current consumption | Max. 64<br>12-32 V DC<br><15 mA / 24 V DC (Standby), 1.5 A/24V Peak                                                                                                                     |
| <b>Ø</b>                    | Protection                     | Bus connection<br>Amplifier                                       | Reverse polarity protection Reverse polarity protection                                                                                                                                 |
| ( <del>)</del>              | Reaction time                  |                                                                   | approx. 20ms                                                                                                                                                                            |
| <b>T</b> o                  | Mounting                       | Wall mount<br>Din rail                                            | By 2 screws installed anywhere. Din rail standard                                                                                                                                       |
|                             | Connection terminal            | Data / bus                                                        | Screw terminal 0.22 mm2                                                                                                                                                                 |
| † <del>!</del> †            | Operating and display elements | Programming button/LED By TIS bus Upgrading                       | For assignment of the physical address TIS protocol messages and commands By Rs485 upgrading kit                                                                                        |
| Φ <sup>α</sup> <sub>α</sub> | Functions                      | Track playing Alert announcement Track / source selection         | To play one of the sources (SD, USB, FM.AUX) in the area / room<br>To announce alerts on speaker for home automation<br>Easy to select rack from TIS panel or tablet. phone application |
| ۵                           | Weight                         | Without packaging                                                 | 0.4 KG                                                                                                                                                                                  |
| 1                           | Dimensions                     | Width × length × height                                           | $90\text{mm} \times 73\text{mm} \times 76\text{mm}$                                                                                                                                     |
|                             | Housing                        | Materials Casing color                                            | ABS fire proof Black Gray                                                                                                                                                               |