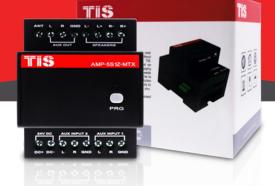

# AUDIO PLAYER Player / Amplifier 1 Zone 5 Sources

Model: AMP-5S1Z-MTX

| PRODUCT SPECIFICATIONS      |                                |                                                                   |                                                                                                                                                                                         |
|-----------------------------|--------------------------------|-------------------------------------------------------------------|-----------------------------------------------------------------------------------------------------------------------------------------------------------------------------------------|
| <u>+</u>                    | Input                          | USB slot / SD card slot<br>Auxiliary 1<br>Auxiliary 2<br>FM Radio | To play mp3 tracks from SD card (Class4 recommended) Screw terminal 0.22 mm2 Screw terminal 0.22 mm2 FM radio IC with Antenna                                                           |
| 1                           | Output                         | Stereo amplified output<br>Auxiliary output                       | 2 × 25 Watt / 8 ohms<br>Variable stereo RCA plug output                                                                                                                                 |
| (TI SBUS)                   | TIS Bus                        | Number of devices on 1 line<br>Bus voltage<br>Current consumption | Max. 64<br>12-32 V DC<br><15 mA / 24 V DC (Standby), 1.5 A/24V Peak                                                                                                                     |
| <b>Ø</b>                    | Protection                     | Bus connection<br>Amplifier                                       | Reverse polarity protection Reverse polarity protection                                                                                                                                 |
| ( <del>)</del>              | Reaction time                  |                                                                   | approx. 20ms                                                                                                                                                                            |
| <b>T</b> o                  | Mounting                       | Wall mount<br>Din rail                                            | By 2 screws installed anywhere. Din rail standard                                                                                                                                       |
|                             | Connection terminal            | Data / bus                                                        | Screw terminal 0.22 mm2                                                                                                                                                                 |
| † <del>!</del> †            | Operating and display elements | Programming button/LED By TIS bus Upgrading                       | For assignment of the physical address TIS protocol messages and commands By Rs485 upgrading kit                                                                                        |
| Φ <sup>α</sup> <sub>α</sub> | Functions                      | Track playing Alert announcement Track / source selection         | To play one of the sources (SD, USB, FM.AUX) in the area / room<br>To announce alerts on speaker for home automation<br>Easy to select rack from TIS panel or tablet. phone application |
| ۵                           | Weight                         | Without packaging                                                 | 0.4 KG                                                                                                                                                                                  |
| 1                           | Dimensions                     | Width × length × height                                           | $90\text{mm} \times 73\text{mm} \times 76\text{mm}$                                                                                                                                     |
|                             | Housing                        | Materials Casing color                                            | ABS fire proof Black Gray                                                                                                                                                               |