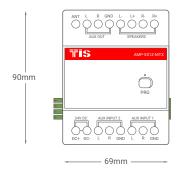

# AUDIO PLAYER Player / Amplifier 1 Zone 5 Sources

Model: AMP-5S1Z-MTX

| PRODUCT SPECIFICATIONS      |                                |                                                                   |                                                                                                                                                                                         |
|-----------------------------|--------------------------------|-------------------------------------------------------------------|-----------------------------------------------------------------------------------------------------------------------------------------------------------------------------------------|
| <u>+</u>                    | Input                          | USB slot / SD card slot<br>Auxiliary 1<br>Auxiliary 2<br>FM Radio | To play mp3 tracks from SD card (Class4 recommended) Screw terminal 0.22 mm2 Screw terminal 0.22 mm2 FM radio IC with Antenna                                                           |
| 1                           | Output                         | Stereo amplified output<br>Auxiliary output                       | 2 × 25 Watt / 8 ohms<br>Variable stereo RCA plug output                                                                                                                                 |
| (TI SBUS)                   | TIS Bus                        | Number of devices on 1 line<br>Bus voltage<br>Current consumption | Max. 64<br>12-32 V DC<br><15 mA / 24 V DC (Standby), 1.5 A/24V Peak                                                                                                                     |
| <b>Ø</b>                    | Protection                     | Bus connection<br>Amplifier                                       | Reverse polarity protection Reverse polarity protection                                                                                                                                 |
| ( <del>)</del>              | Reaction time                  |                                                                   | approx. 20ms                                                                                                                                                                            |
| <b>T</b> o                  | Mounting                       | Wall mount<br>Din rail                                            | By 2 screws installed anywhere. Din rail standard                                                                                                                                       |
|                             | Connection terminal            | Data / bus                                                        | Screw terminal 0.22 mm2                                                                                                                                                                 |
| † <del>!</del> †            | Operating and display elements | Programming button/LED By TIS bus Upgrading                       | For assignment of the physical address TIS protocol messages and commands By Rs485 upgrading kit                                                                                        |
| Φ <sup>α</sup> <sub>α</sub> | Functions                      | Track playing Alert announcement Track / source selection         | To play one of the sources (SD, USB, FM.AUX) in the area / room<br>To announce alerts on speaker for home automation<br>Easy to select rack from TIS panel or tablet. phone application |
| ۵                           | Weight                         | Without packaging                                                 | 0.4 KG                                                                                                                                                                                  |
| 1                           | Dimensions                     | Width × length × height                                           | $90\text{mm} \times 73\text{mm} \times 76\text{mm}$                                                                                                                                     |
|                             | Housing                        | Materials Casing color                                            | ABS fire proof Black Gray                                                                                                                                                               |