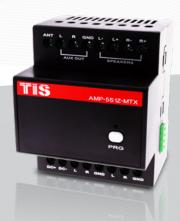

# AUDIO PLAYER Player / Amplifier 1 Zone 5 Sources

Model: AMP-5S1Z-MTX

| PRODUCT SPECIFICATIONS      |                                |                                                                   |                                                                                                                                                                                         |
|-----------------------------|--------------------------------|-------------------------------------------------------------------|-----------------------------------------------------------------------------------------------------------------------------------------------------------------------------------------|
| <u>+</u>                    | Input                          | USB slot / SD card slot<br>Auxiliary 1<br>Auxiliary 2<br>FM Radio | To play mp3 tracks from SD card (Class4 recommended) Screw terminal 0.22 mm2 Screw terminal 0.22 mm2 FM radio IC with Antenna                                                           |
| 1                           | Output                         | Stereo amplified output<br>Auxiliary output                       | 2 × 25 Watt / 8 ohms<br>Variable stereo RCA plug output                                                                                                                                 |
| (TI SBUS)                   | TIS Bus                        | Number of devices on 1 line<br>Bus voltage<br>Current consumption | Max. 64<br>12-32 V DC<br><15 mA / 24 V DC (Standby), 1.5 A/24V Peak                                                                                                                     |
| <b>Ø</b>                    | Protection                     | Bus connection<br>Amplifier                                       | Reverse polarity protection Reverse polarity protection                                                                                                                                 |
| ( <del>)</del>              | Reaction time                  |                                                                   | approx. 20ms                                                                                                                                                                            |
| <b>T</b> o                  | Mounting                       | Wall mount<br>Din rail                                            | By 2 screws installed anywhere. Din rail standard                                                                                                                                       |
|                             | Connection terminal            | Data / bus                                                        | Screw terminal 0.22 mm2                                                                                                                                                                 |
| † <del>!</del> †            | Operating and display elements | Programming button/LED By TIS bus Upgrading                       | For assignment of the physical address TIS protocol messages and commands By Rs485 upgrading kit                                                                                        |
| Φ <sup>α</sup> <sub>α</sub> | Functions                      | Track playing Alert announcement Track / source selection         | To play one of the sources (SD, USB, FM.AUX) in the area / room<br>To announce alerts on speaker for home automation<br>Easy to select rack from TIS panel or tablet. phone application |
| ۵                           | Weight                         | Without packaging                                                 | 0.4 KG                                                                                                                                                                                  |
| 1                           | Dimensions                     | Width × length × height                                           | $90\text{mm} \times 73\text{mm} \times 76\text{mm}$                                                                                                                                     |
|                             | Housing                        | Materials Casing color                                            | ABS fire proof Black Gray                                                                                                                                                               |