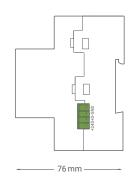

# AUDIO PLAYER Player / Amplifier 1 Zone 5 Sources

Model: AMP-5S1Z-MTX

| PRODUCT SPECIFICATIONS      |                                |                                                                   |                                                                                                                                                                                         |
|-----------------------------|--------------------------------|-------------------------------------------------------------------|-----------------------------------------------------------------------------------------------------------------------------------------------------------------------------------------|
| <u>+</u>                    | Input                          | USB slot / SD card slot<br>Auxiliary 1<br>Auxiliary 2<br>FM Radio | To play mp3 tracks from SD card (Class4 recommended) Screw terminal 0.22 mm2 Screw terminal 0.22 mm2 FM radio IC with Antenna                                                           |
| 1                           | Output                         | Stereo amplified output<br>Auxiliary output                       | 2 × 25 Watt / 8 ohms<br>Variable stereo RCA plug output                                                                                                                                 |
| (TI SBUS)                   | TIS Bus                        | Number of devices on 1 line<br>Bus voltage<br>Current consumption | Max. 64<br>12-32 V DC<br><15 mA / 24 V DC (Standby), 1.5 A/24V Peak                                                                                                                     |
| <b>Ø</b>                    | Protection                     | Bus connection<br>Amplifier                                       | Reverse polarity protection Reverse polarity protection                                                                                                                                 |
| ( <del>)</del>              | Reaction time                  |                                                                   | approx. 20ms                                                                                                                                                                            |
| <b>T</b> o                  | Mounting                       | Wall mount<br>Din rail                                            | By 2 screws installed anywhere. Din rail standard                                                                                                                                       |
|                             | Connection terminal            | Data / bus                                                        | Screw terminal 0.22 mm2                                                                                                                                                                 |
| † <del>!</del> †            | Operating and display elements | Programming button/LED By TIS bus Upgrading                       | For assignment of the physical address TIS protocol messages and commands By Rs485 upgrading kit                                                                                        |
| Φ <sup>α</sup> <sub>α</sub> | Functions                      | Track playing Alert announcement Track / source selection         | To play one of the sources (SD, USB, FM.AUX) in the area / room<br>To announce alerts on speaker for home automation<br>Easy to select rack from TIS panel or tablet. phone application |
| ۵                           | Weight                         | Without packaging                                                 | 0.4 KG                                                                                                                                                                                  |
| 1                           | Dimensions                     | Width × length × height                                           | $90\text{mm} \times 73\text{mm} \times 76\text{mm}$                                                                                                                                     |
|                             | Housing                        | Materials Casing color                                            | ABS fire proof Black Gray                                                                                                                                                               |